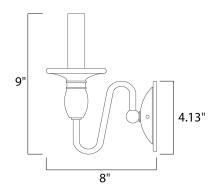

# **MEASUREMENTS**

: 4.5" W x 9" H x 8" Ext DIMENSION MAX OAH : 4.13" W x 4.13" H

HANGING WEIGHT : 1.12 lb

**LAMPING** 

INPUT VOLTAGE : 120V

: 1 x 60W Incandescent E12 Candelabra, 60W BULB

Total

**BULB INCLUDED** : (Not Included)