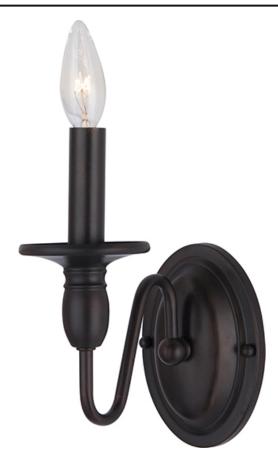

#### PRODUCT DESCRIPTION

This unique collection offers candelabra styling with the decorative flexibility of a chandelier. Finished Oil Rubbed Bronze or Satin Nickel.

### **FINISHES OPTION**

Oil Rubbed Bronze (OI)